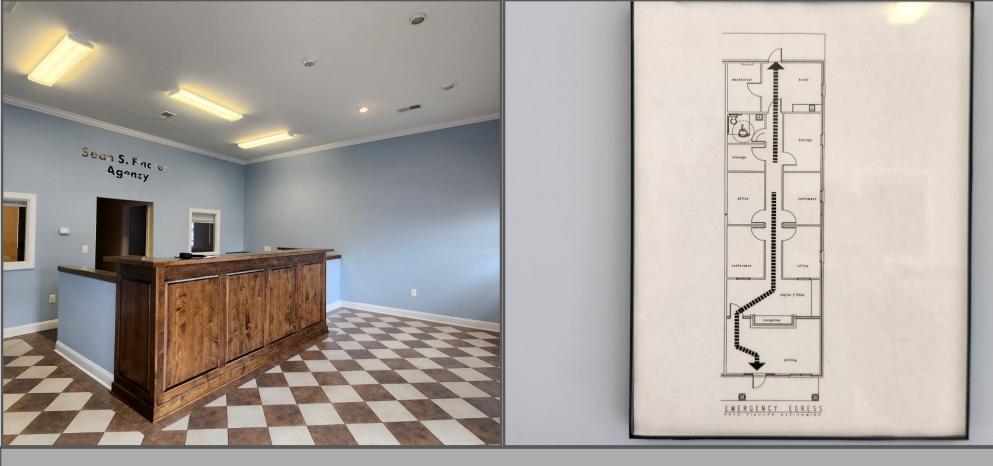

Space features waiting area, reception, 6 private offices, file room, break area, storage room and restroom. Ideal for any medical related use or any other office use.

Surrounded by hotels, restaurants and numerous other businesses.