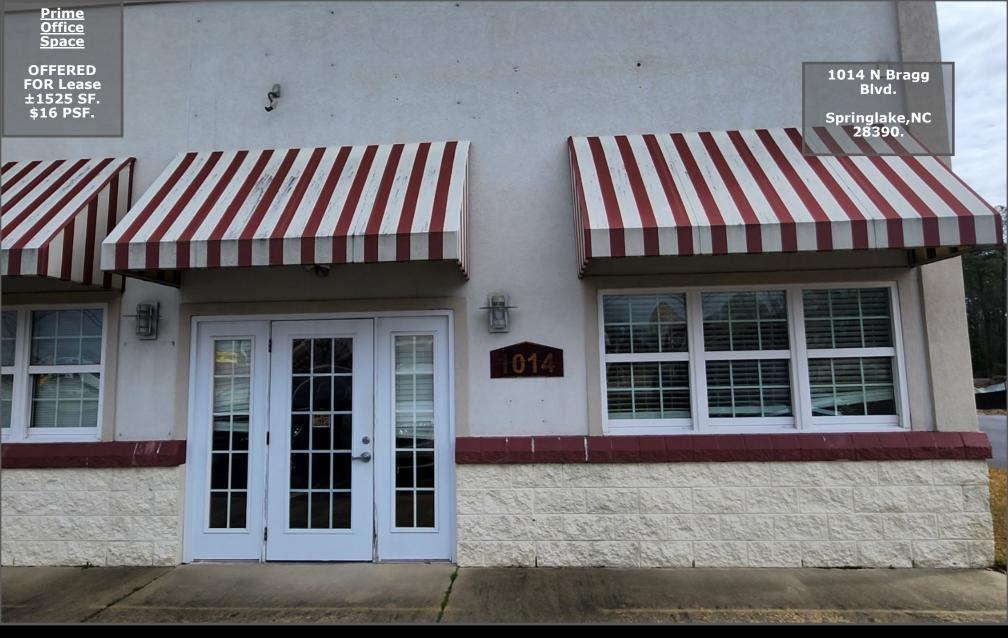

## PROPERTY OVERVIEW

1014,1018,1022 is a free standing building with ample parking and is ±6336 square feet in size. 1526 square feet of space is available for lease for \$16 psf.

Other tenants are KIDZCARE PEDI-ATRICS and SPEECH THERAPIST.

High visibility from HWY.

Sleep Inn & Suites Spring Lake - Fayetteville...

Sleepy Dr

Roger Shah, CCIM.

Spring Lake, NC: is located in northwest Cumberland County, North Carolina. It is bordered to the south by city of Fayetteville, to the west by Hoke and Moore counties, and to the north by Harnett county. A large portion of the town limits are occupied by pope Airforce base and Fort Liberty.