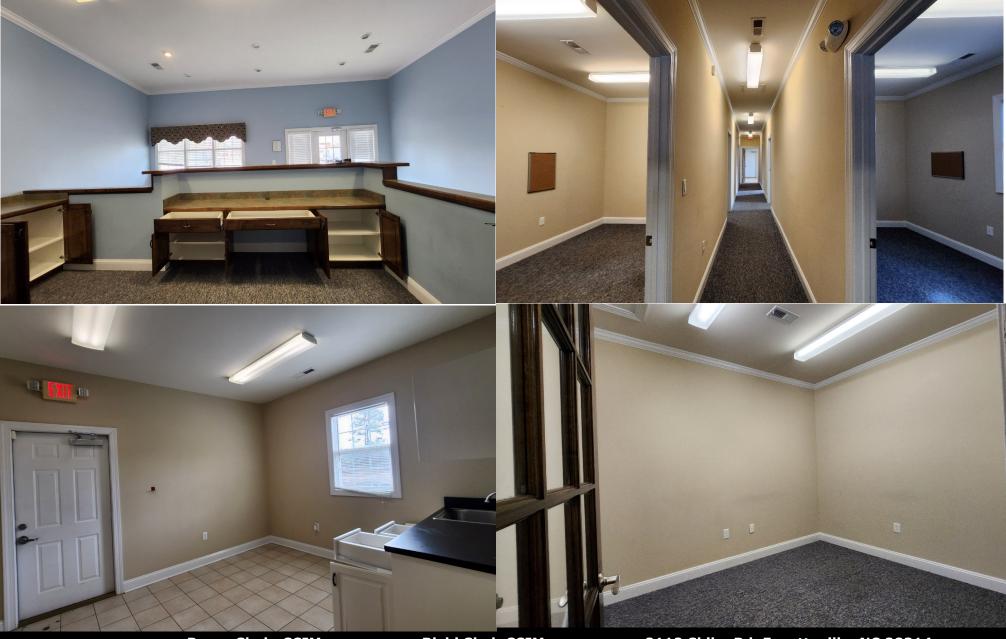

Space features waiting area, reception, 6 private offices, file room, break area, storage room and restroom. Ideal for any medical related use or any other office use.

Surrounded by hotels, restaurants and numerous other businesses.