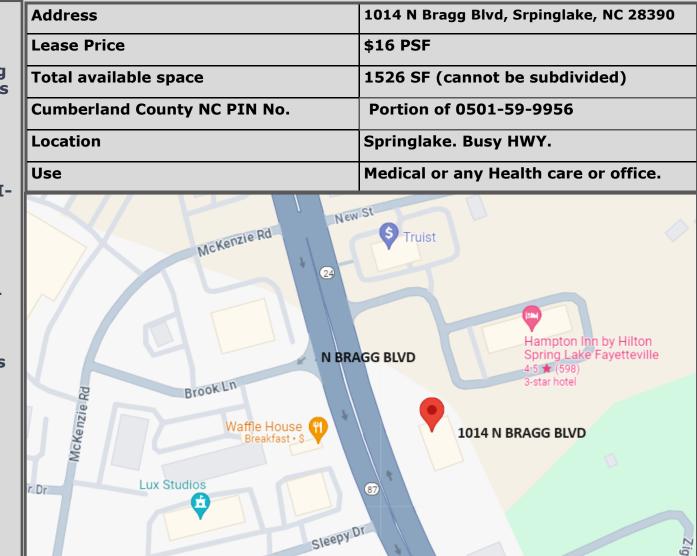

## PROPERTY OVERVIEW

1014,1018,1022 is a free standing building with ample parking and is ±6336 square feet in size. 1526 square feet of space is available for lease for \$16 psf.

Other tenants are KIDZCARE PEDI-ATRICS and SPEECH THERAPIST.

High visibility from HWY.

Sleep Inn & Suites Spring Lake - Fayetteville...

Sleepy Dr

Roger Shah, CCIM.

Spring Lake, NC: is located in northwest Cumberland County, North Carolina. It is bordered to the south by city of Fayetteville, to the west by Hoke and Moore counties, and to the north by Harnett county. A large portion of the town limits are occupied by pope Airforce base and Fort Liberty.