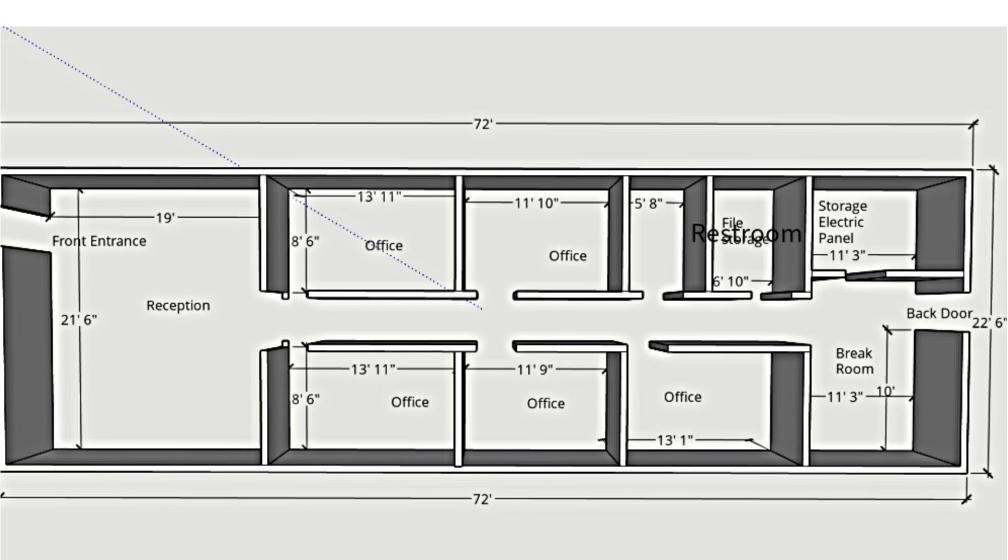

Space features waiting area, reception, 6 private offices, file room, break area, storage room and restroom. Ideal for any medical related use or any other office use.

Surrounded by hotels, restaurants and numerous other businesses.