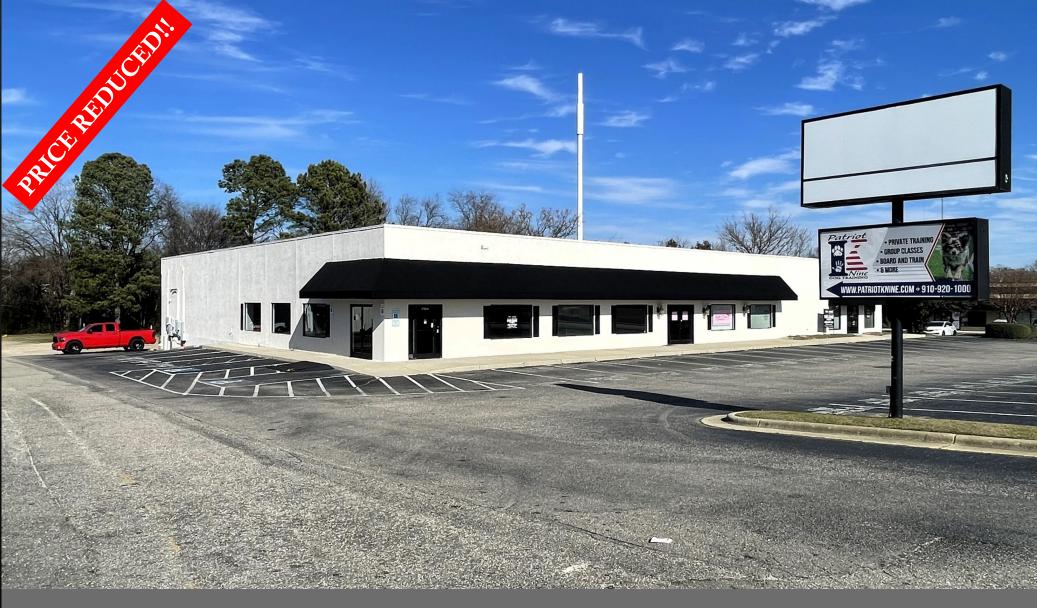

# FLEX/RETAIL FOR LEASE

3756 Sycamore Dairy Rd, Fayetteville NC 28303

2112 Skibo Rd Fayetteville, NC 28314

### <u>OVERVIEW</u>

3756 Sycamore Dairy Rd is a retail flex center with two available spaces for lease. The center is located between Allegra Printing & Pricislla McCall's along the Sycamore Dairy Rd corridor with convenient access to Fayetteville's retail shopping district, restaurants, the new I-295 Outer Loop, and Fort Liberty Military Base.

Both availabilities are in excellent condition with HVAC, superb insulation, and large glass windows providing abundant natural light. There are two ingress/egress with both LILO and RIRO access. There are 40+ parking spaces and additional land in the rear. Nice large pylon signage is available for both suites.