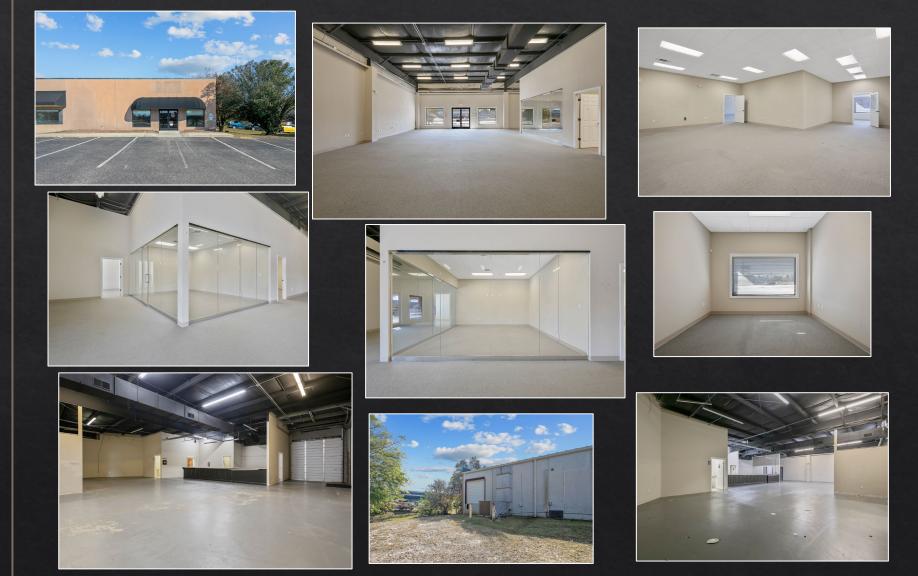

## SUITE C

- ✓ 5,690± SF; \$7,349.58/month
- ✓ Heated and Cooled HVAC
- ✓ Dock-High Roll-Up Door
- ✓ Clear Height: 11'2"
- ✓ Ceiling Height: 14'5"
- ✓ Drop Ceiling Height: 10'
- ✓ Glass Boardroom
- ✓ 2 Open Spaces, Private Office, Warehouse HVACed with Sales Counter, & 2 Bathrooms
- ✓ Well Insulated
- ✓ Corner Endcap
- ✓ Well Lit