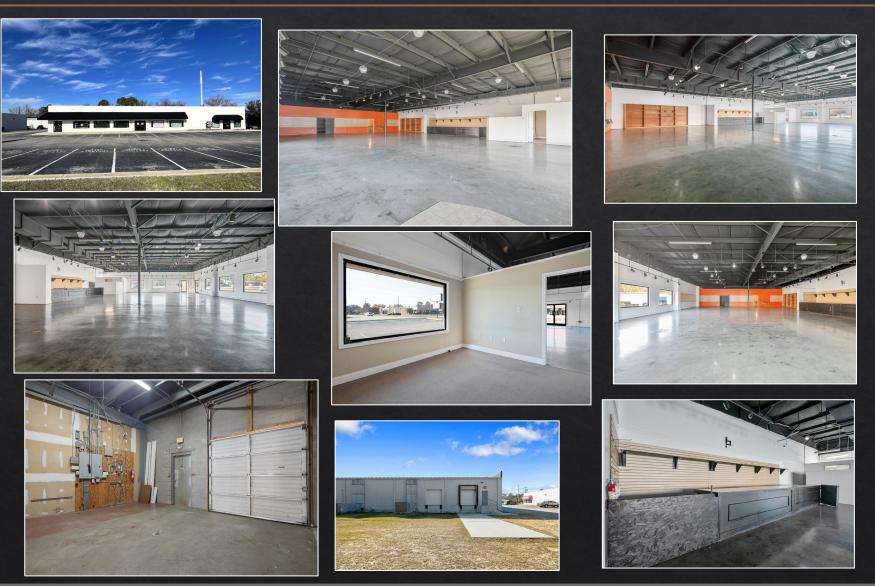

## **SUITE A**

- ✓ 4,980± SF; \$6,432.50/month
- ✓ Heated and Cooled HVAC
- ✓ Dock-High Roll-Up Door
- ✓ Clear Height: 11'2"
- ✓ Ceiling Height: 15'1"
- ✓ Superb Visibility
- ✓ 2-Side Parking & Windows
- ✓ Wide Open in Excellent Condition
- Private Office, Sales Counter, & Bathroom
- ✓ Well Insulated
- ✓ Corner Endcap
- ✓ Abundant Natural Light