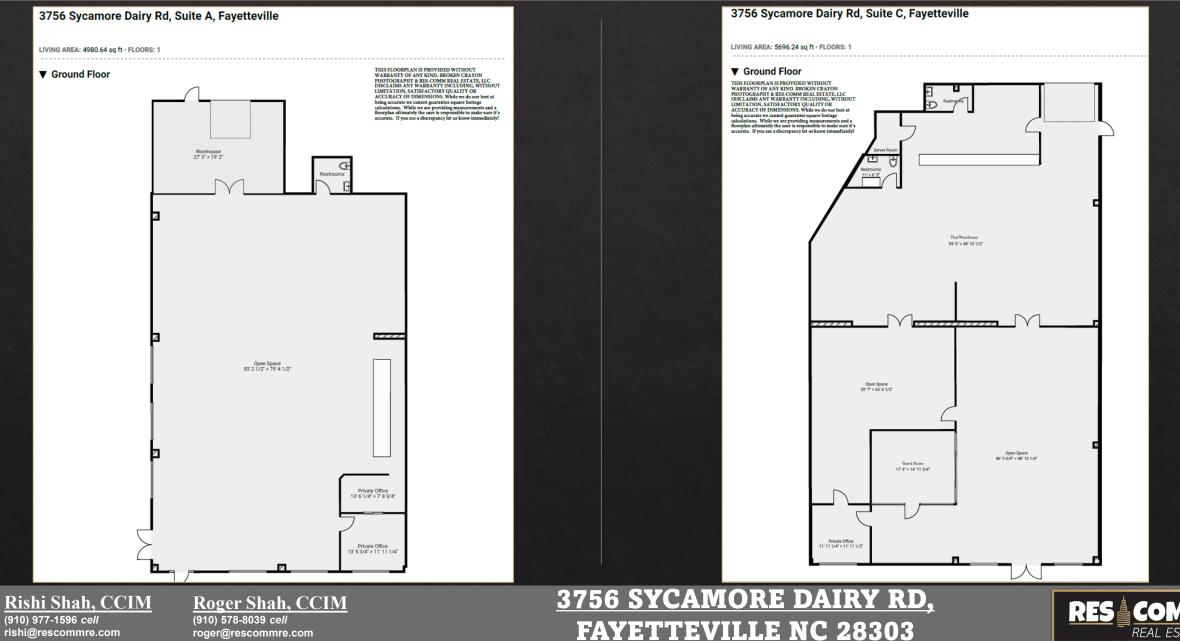

sibility
- ✓ 2-Side Parking & Windows
- ✓ Wide Open in Excellent Condition
- Private Office, Sales Counter, & Bathroom
- ✓ Well Insulated
- ✓ Corner Endcap
- ✓ Abundant Natural Light



### Rishi Shah, CCIM

(910) 977-1596 *cell* rishi@rescommre.com

#### Roger Shah, CCIM (910) 578-8039 cell

roger@rescommre.com



## SUITE C

- ✓ 5,690± SF; \$7,349.58/month
- ✓ Heated and Cooled HVAC
- ✓ Dock-High Roll-Up Door
- ✓ Clear Height: 11'2"
- ✓ Ceiling Height: 14'5"
- ✓ Drop Ceiling Height: 10'
- ✓ Glass Boardroom
- ✓ 2 Open Spaces, Private Office, Warehouse HVACed with Sales Counter, & 2 Bathrooms
- ✓ Well Insulated
- ✓ Corner Endcap
- ✓ Well Lit



### Rishi Shah, CCIM

(910) 977-1596 *cell* rishi@rescommre.com

#### Roger Shah, CCIM (910) 578-8039 *cell* roger@rescommre.com



## FLOORPLANS



## **GIS AERIAL**



#### **Rishi Shah, CCIM** (910) 977-1596 cell

rishi@rescommre.com

## Roger Shah, CCIM (910) 578-8039 cell

roger@rescommre.com



## Res-Comm Real Estate Team

## Roger Shah, CCIM



Owner/Broker-in-Charge Tel: (910) 578-8039 cell 2112 Skibo Rd, Fayetteville NC 28314 roger@rescommre.com

Originally from India, Roger came to the U.S. in 1987. He settled in Fayetteville in 1998 and began his real estate career that same year, licensed in North Carolina, South Carolina, and Georgia.

Also in retail business himself since 1991, Roger is very actively involved in commercial real estate dealings and has helped a number of clients in sales, represented buyers and has done investment analysis.

He holds the designation of ABR (Accredited Buyer's Representative), SFR (Short