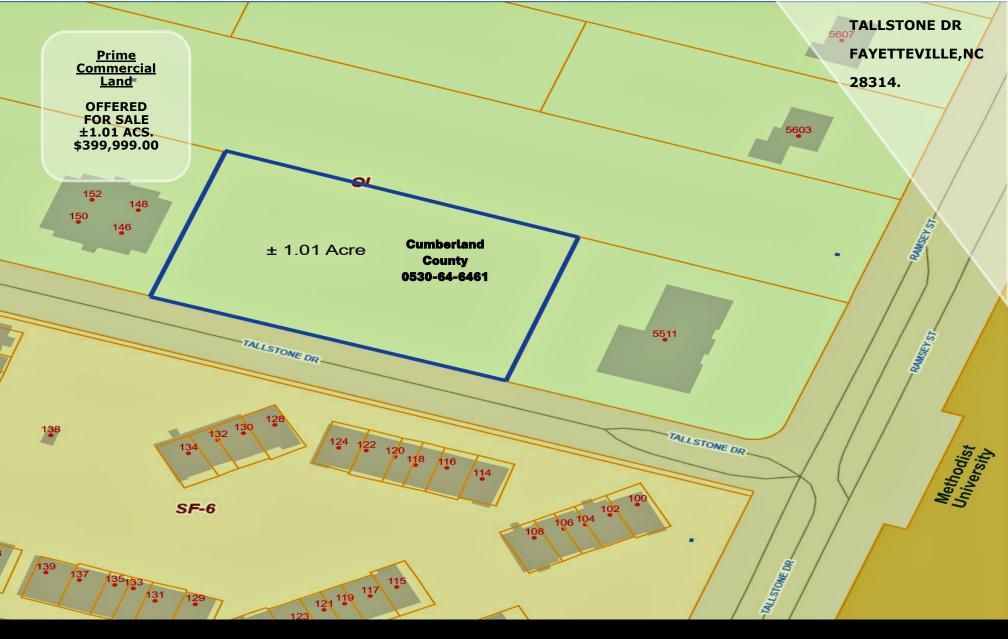

## **PROPERTY OVERVIEW**

Rescomm Real Estate has been engaged to offer Prime Commercial site for Investor or owner user. Tallstone Dr is off busy Ramsey Street across from Methodist university. Zoning allows use such as Live/work dwelling, any office use, Multifamily or 2-4 family dwelling, Fraternity or sorority house, Dormitory, Daycare or any educational facility.

|   | Address                          | 0 Tallstone Drive (Vacant Land)                                                                                                                                                                                                                                                                                                                                                                                                                                                                                                                                                                                                                                                                                                                                                                                                                                                                                                                                                                                                                                                                                                                                                                                                                                                                                                                                                                                                                                                                                                                                                                                                                                                                                                                                                                                                                                                                                                                                                                                                                                                                                                |
|---|----------------------------------|--------------------------------------------------------------------------------------------------------------------------------------------------------------------------------------------------------------------------------------------------------------------------------------------------------------------------------------------------------------------------------------------------------------------------------------------------------------------------------------------------------------------------------------------------------------------------------------------------------------------------------------------------------------------------------------------------------------------------------------------------------------------------------------------------------------------------------------------------------------------------------------------------------------------------------------------------------------------------------------------------------------------------------------------------------------------------------------------------------------------------------------------------------------------------------------------------------------------------------------------------------------------------------------------------------------------------------------------------------------------------------------------------------------------------------------------------------------------------------------------------------------------------------------------------------------------------------------------------------------------------------------------------------------------------------------------------------------------------------------------------------------------------------------------------------------------------------------------------------------------------------------------------------------------------------------------------------------------------------------------------------------------------------------------------------------------------------------------------------------------------------|
|   | Sale Price                       | \$399,999.00                                                                                                                                                                                                                                                                                                                                                                                                                                                                                                                                                                                                                                                                                                                                                                                                                                                                                                                                                                                                                                                                                                                                                                                                                                                                                                                                                                                                                                                                                                                                                                                                                                                                                                                                                                                                                                                                                                                                                                                                                                                                                                                   |
| d | Lot Size & Zoning                | ±1.01 Acres Office & Institution                                                                                                                                                                                                                                                                                                                                                                                                                                                                                                                                                                                                                                                                                                                                                                                                                                                                                                                                                                                                                                                                                                                                                                                                                                                                                                                                                                                                                                                                                                                                                                                                                                                                                                                                                                                                                                                                                                                                                                                                                                                                                               |
| f | Cumberland County NC PIN No.     | 0530-64-6461                                                                                                                                                                                                                                                                                                                                                                                                                                                                                                                                                                                                                                                                                                                                                                                                                                                                                                                                                                                                                                                                                                                                                                                                                                                                                                                                                                                                                                                                                                                                                                                                                                                                                                                                                                                                                                                                                                                                                                                                                                                                                                                   |
| ו | Real Estate Tax / Year           | \$4433.82                                                                                                                                                                                                                                                                                                                                                                                                                                                                                                                                                                                                                                                                                                                                                                                                                                                                                                                                                                                                                                                                                                                                                                                                                                                                                                                                                                                                                                                                                                                                                                                                                                                                                                                                                                                                                                                                                                                                                                                                                                                                                                                      |
|   |                                  |                                                                                                                                                                                                                                                                                                                                                                                                                                                                                                                                                                                                                                                                                                                                                                                                                                                                                                                                                                                                                                                                                                                                                                                                                                                                                                                                                                                                                                                                                                                                                                                                                                                                                                                                                                                                                                                                                                                                                                                                                                                                                                                                |
| n | Stacy-WeaverDr<br>Stacy-WeaverDr | Notes the second |